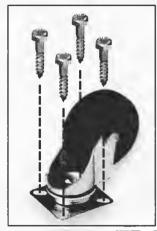

#### Swivel castor set:

- For universal use under furniture and equipment
- Simple installation thanks to screw-fitted plates.

• Suitable for use on hard floors, e.g. tiles, laminate flooring

- 2 Castors with locking brake
- •2 Castors without locking brake
- Brake is activated by pushing down on the braking lever
- Brake is released by pushing up the braking lever
- Load capacity: 30kg per castor
- Load when using 4 (a) castors with an even distribution of weight 3 x 30kg (a) = 90kg (b)

Installation materials not included in the scope of delivery!